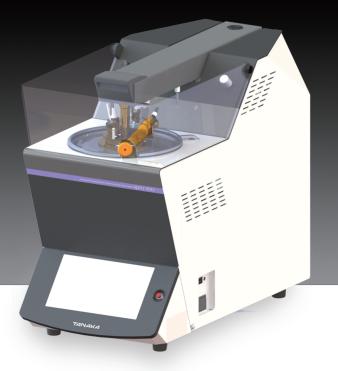

## apm-100

#### 7-inch color LCD touch screen

Equipped with a touch screen for simple, intuitive operation.

### Ergonomic

### Versatile Robust